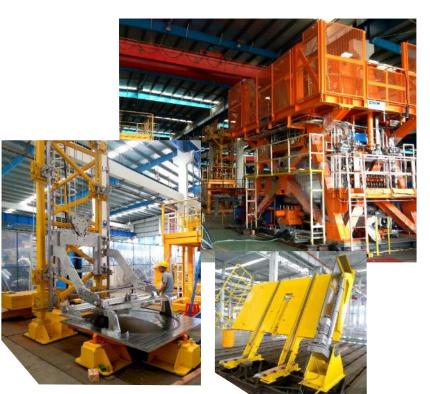

### AUTOMOTIVE PRESSING LINE

- ▲ Customized design
  - / 400°C resistance
  - / Minimum noise
- ▲ Stainless steel line