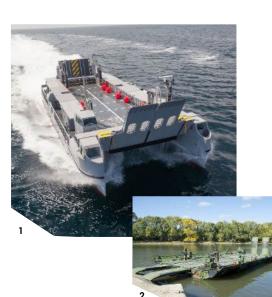

### ADVANCED INDUSTRIAL SECTORS - EXAMPLES

- 2/ Motorized Floating Bridge
- 3/ Nuclear pressure vessel

- 5/ Superheater for O&G industry
- 6/ Test facility for ITER composite parts