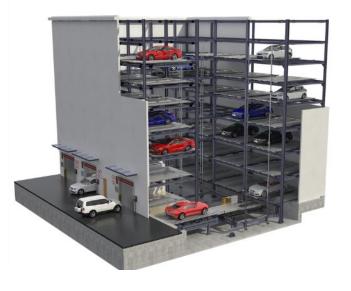

### CUSTOMIZED SMART CAR PARK SOLUTION

#### Advantage

- / Maximize the parking space
- / Automated process with easy operation
- / High efficiency
- / Safe and reliable
- / Turntable design on ground
- ▲ Tower type solution
  - / Suitable for sedan and SUV parking
  - / Typical application in buildings in city center
- ▲ Shuttle type solution
  - / Suitable for sedan and SUV parking
  - / Typical application in airports, transport stations, stadiums, hospitals