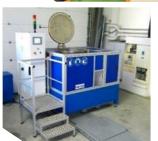

### MEDICAL WASTE MANAGEMENT SYSTEM

- Automated System for hospital medical waste sterilization and shredding
- ▲ Based on BERTIN Design (French company)
- ▲ Design adaptation to Chinese standard
  - Local sourcing, in-house manufacturing, Site installation, After sales
- ▲ 200 units / year
- ▲ Homologation for Chinese & Asian markets following NFX30-503