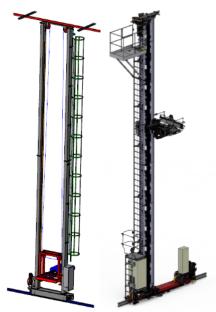

### DYNAMIC SMART WAREHOUSE

#### ▲ Including

- / Stacker crane
- / Racks
- / Conveyor system
- / WMC & WMS
- / RFID

#### Advantage

- / Increase storage volume
- / Efficient due to automatic operation
- / Reduce labour intensity
- Software to manage the inventory instead of done by man
- / Improve order fulfillment accuracy