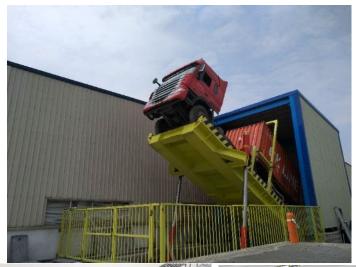

### AUTOMATED TRUCK LOADING/UNLOADING

#### ▲ Advantage

- / No need worker and forklift anymore.
- / More efficient than manual operation.
- / Minimize the truck loading/unloading time
- / Less goods damage and injury