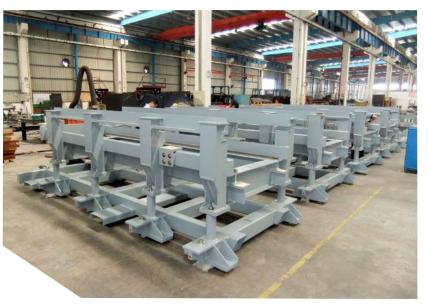

# REFERENCES WELDED STRUCTURES

### **BRIDGE PANELS**

- ▲ Large production > 1500 units
- ▲ Worldwide delivery
- ▲ Best cost solution
- ▲ Hot dip galvanised structure
- ▲ Dedicaded production line & means