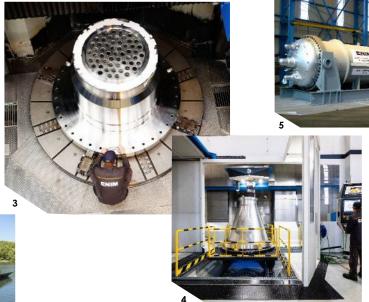

### ADVANCED INDUSTRIAL SECTORS - EXAMPLES

- 2/ Motorized Floating Bridge
- 3/ Nuclear pressure vessel

- 5/ Superheater for O&G industry
- 6/ Test facility for ITER composite parts