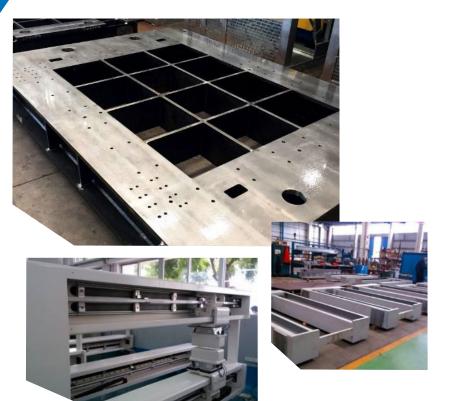

### HIGH PRECISION FRAMES

- ▲ Frames for foam-making machine
- ▲ Frames for high speed film production machine
- **⊿** 30 to 70 units / year
- ▲ Thick welding
- ▲ Precise machining 2019 investments from CNIM
- **✓ Strict** NDT measurement
- ▲ Strict surface controls + importance of final look
- ▲ Very high quality requirements
- ▲ Very tight delivery times