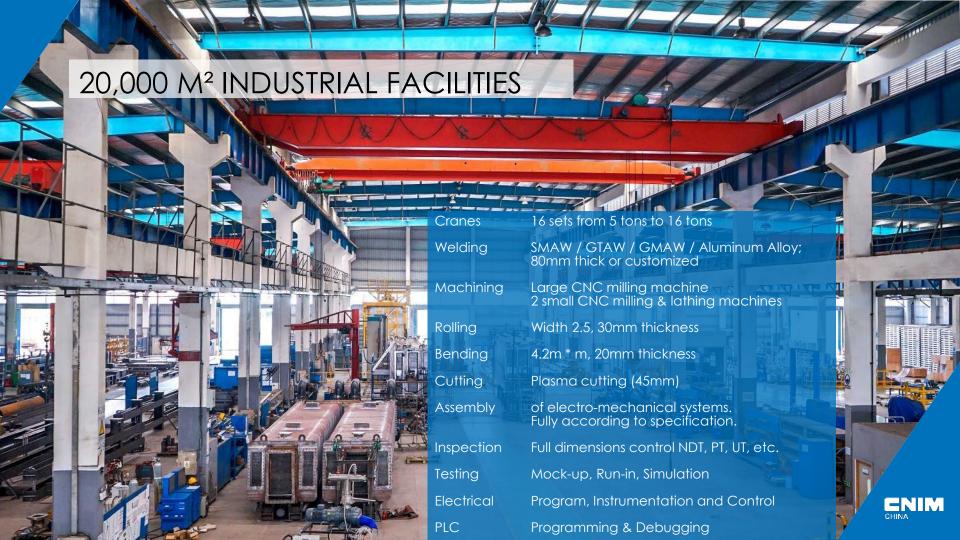

### HIGH QUALITY FRENCH INDUSTRIAL COMPANY IN CHINA

2005 Creation100% CNIM company

40,000 m<sup>2</sup> owned land 20,000 m<sup>2</sup> workshops 200 employees 30% engineers

**360° services**Design to maintenance