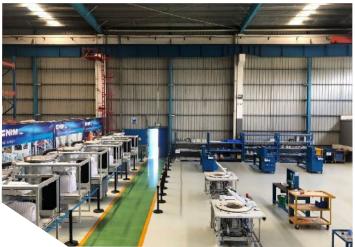

### MEDICAL WASTE MANAGEMENT SYSTEM

- Automated System for hospital medical waste sterilization and shredding
- ▲ Based on BERTIN Design (French company)
- ▲ Design adaptation to Chinese standard
  - Local sourcing, in-house manufacturing, Site installation, After sales
- ▲ 200 units / year
- ▲ Homologation for Chinese & Asian markets following NFX30-503