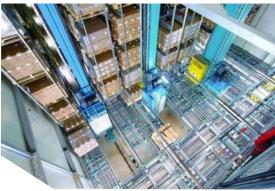

### DYNAMIC SMART WAREHOUSE

#### ▲ Including

- / Stacker crane
- / Racks
- / Conveyor system
- / WMC & WMS
- / RFID

#### Advantage

- / Increase storage volume
- / Efficient due to automatic operation
- / Reduce labour intensity
- Software to manage the inventory instead of done by man
- / Improve order fulfillment accuracy