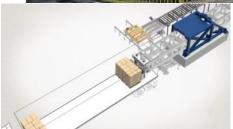

### AUTOMATED TRUCK LOADING/UNLOADING

#### ▲ Advantage

- / No need worker and forklift anymore.
- / More efficient than manual operation.
- / Minimize the truck loading/unloading time
- / Less goods damage and injury