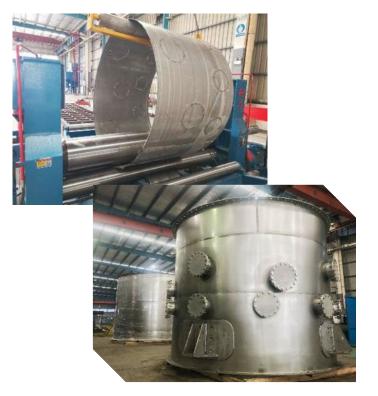

### MARINE QUENCH

- Quench for merchant vessels motor exhaust
- ✓ Diam: 3.6m, Height: 2.6 m
- Cutting, Rolling and Welding
- ▲ Strict NDT measurement
- ✓ Very special stainless steel for marine environment (254SMo)
- ✓ Very tight delivery times, has to arrive at the dock before the vessels and be installed within a week